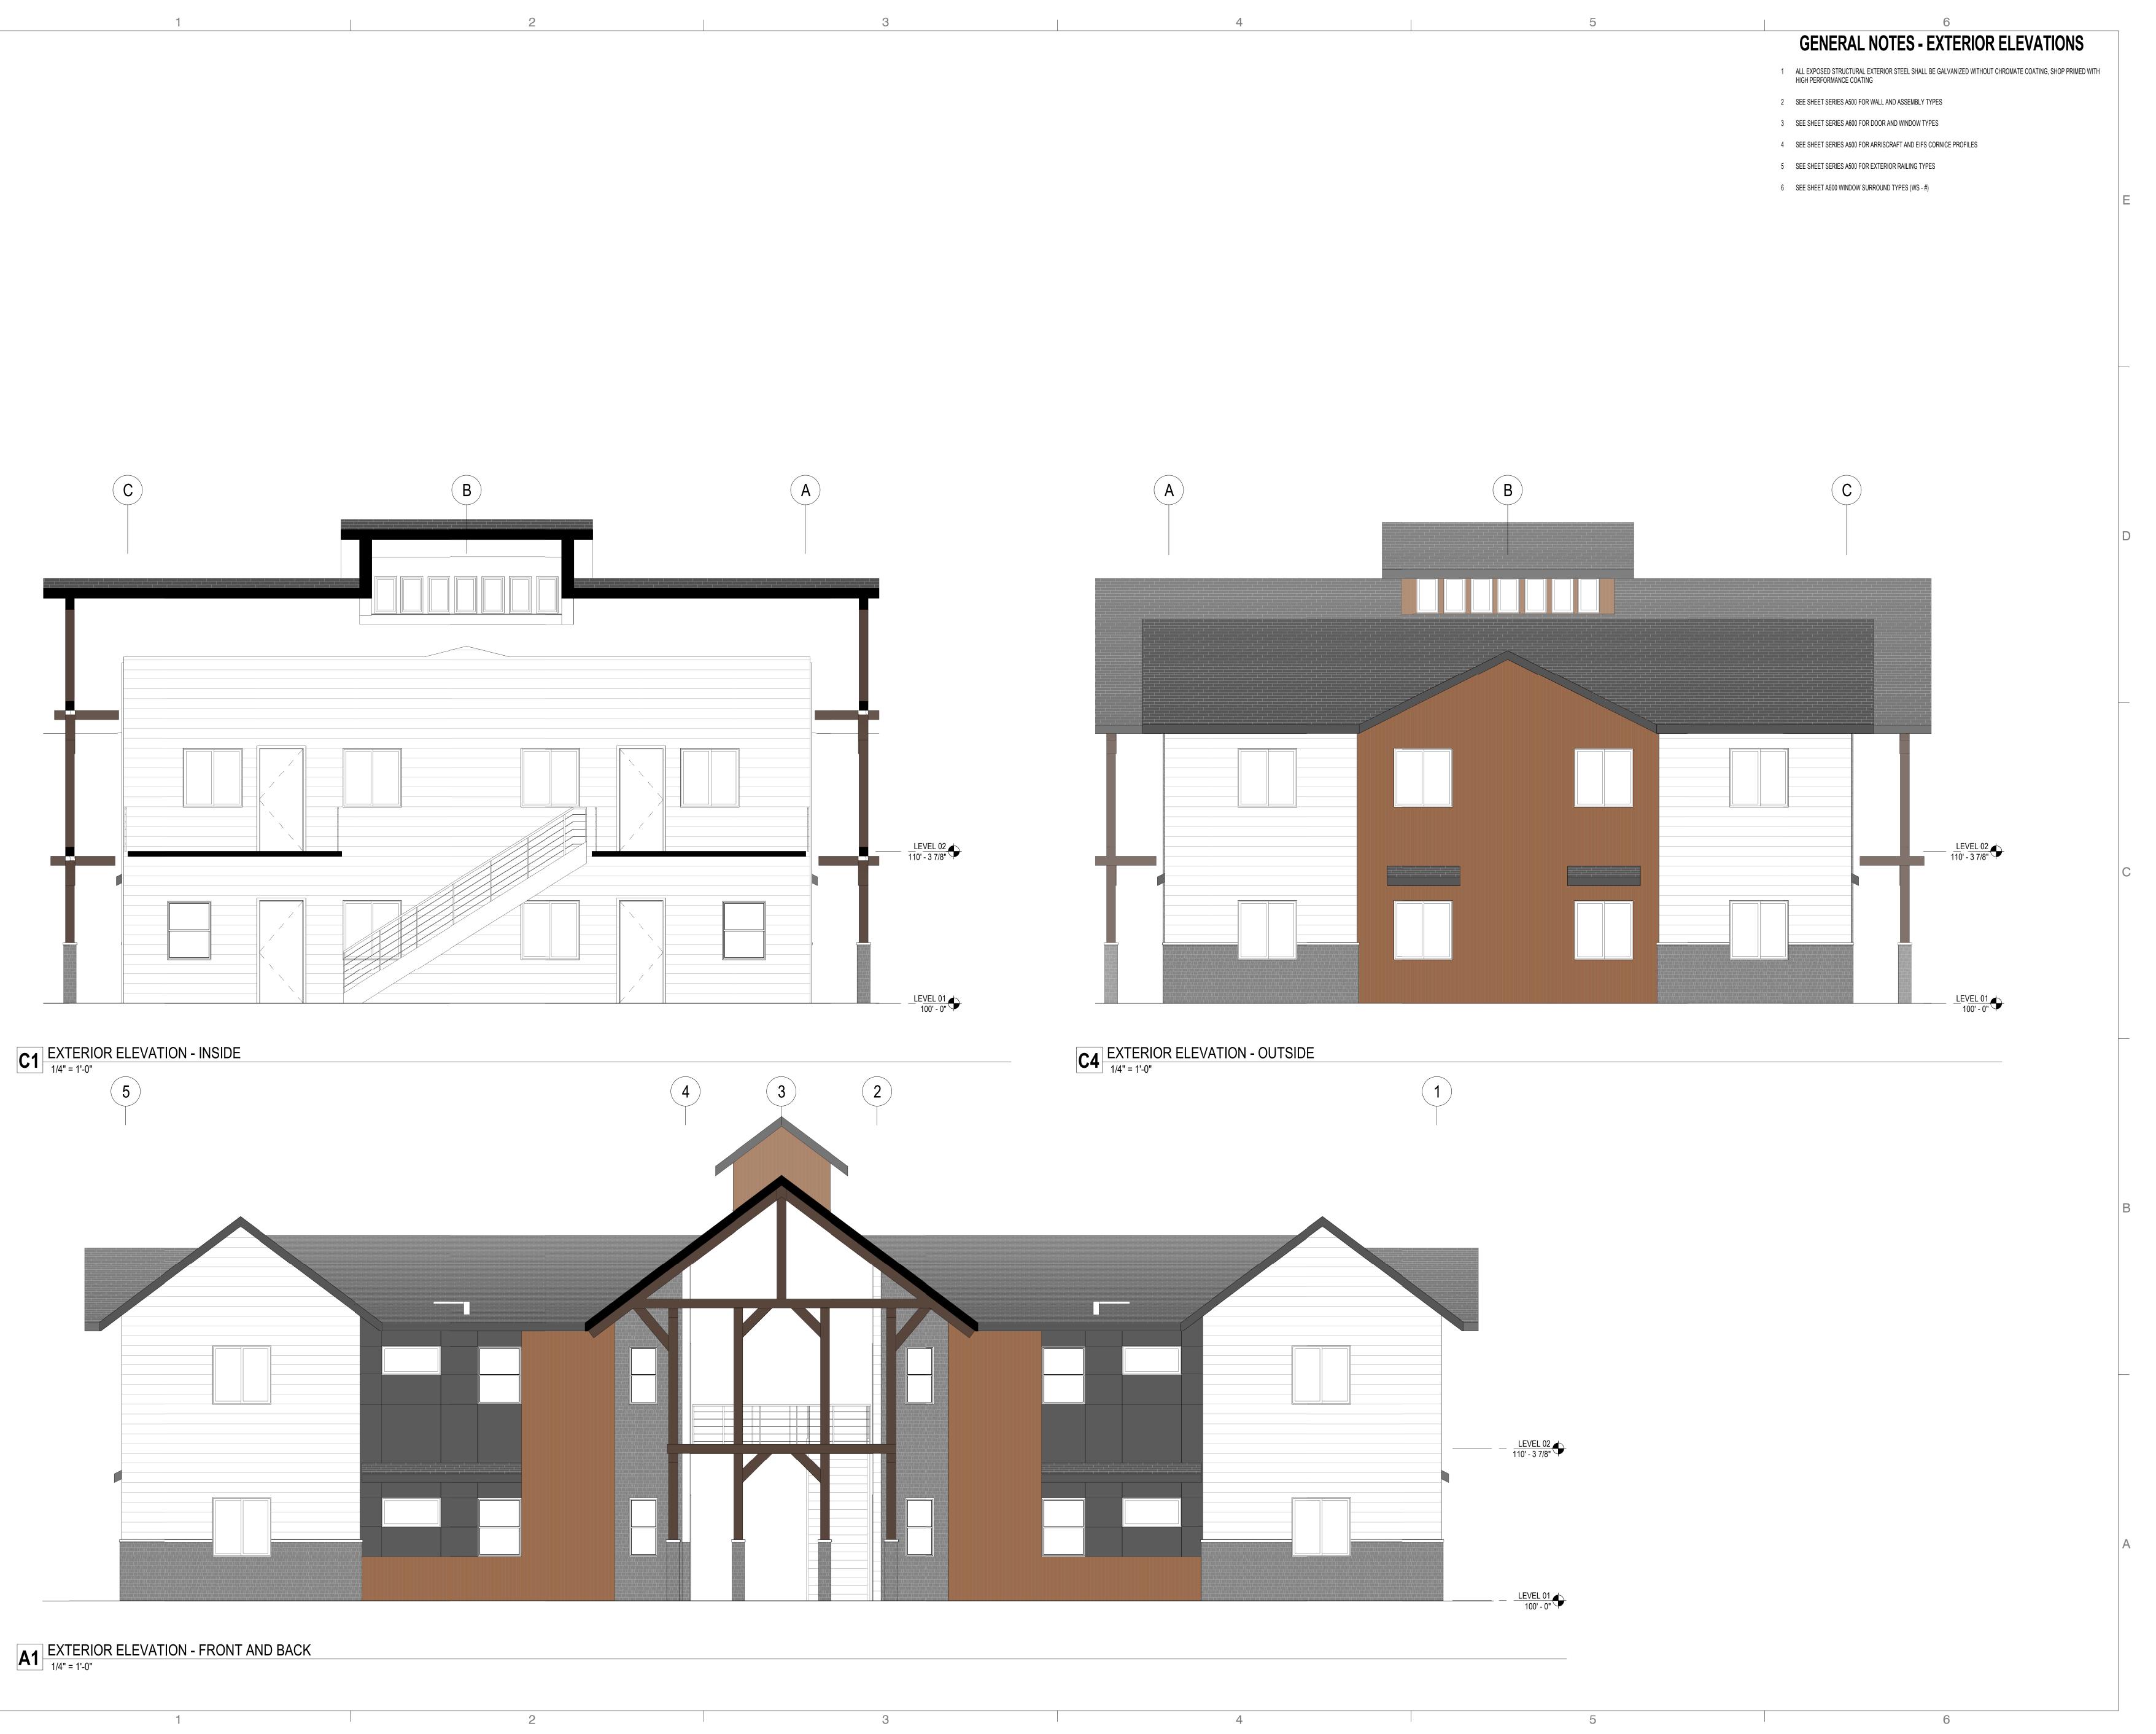

## [ SET PROJECT INFO NAME PARAMETER ]

[ SET PROJECT INFORMATION ADDRESS TEXT FIELD AND SET LOCATION UNDER ENERGY SETTINGS IF APPLICABLE ]

project#: [SET PROJECT INFO
NUMBER PARAMETER]

revisions :

title:

EXTERIOR ELEVATIONS