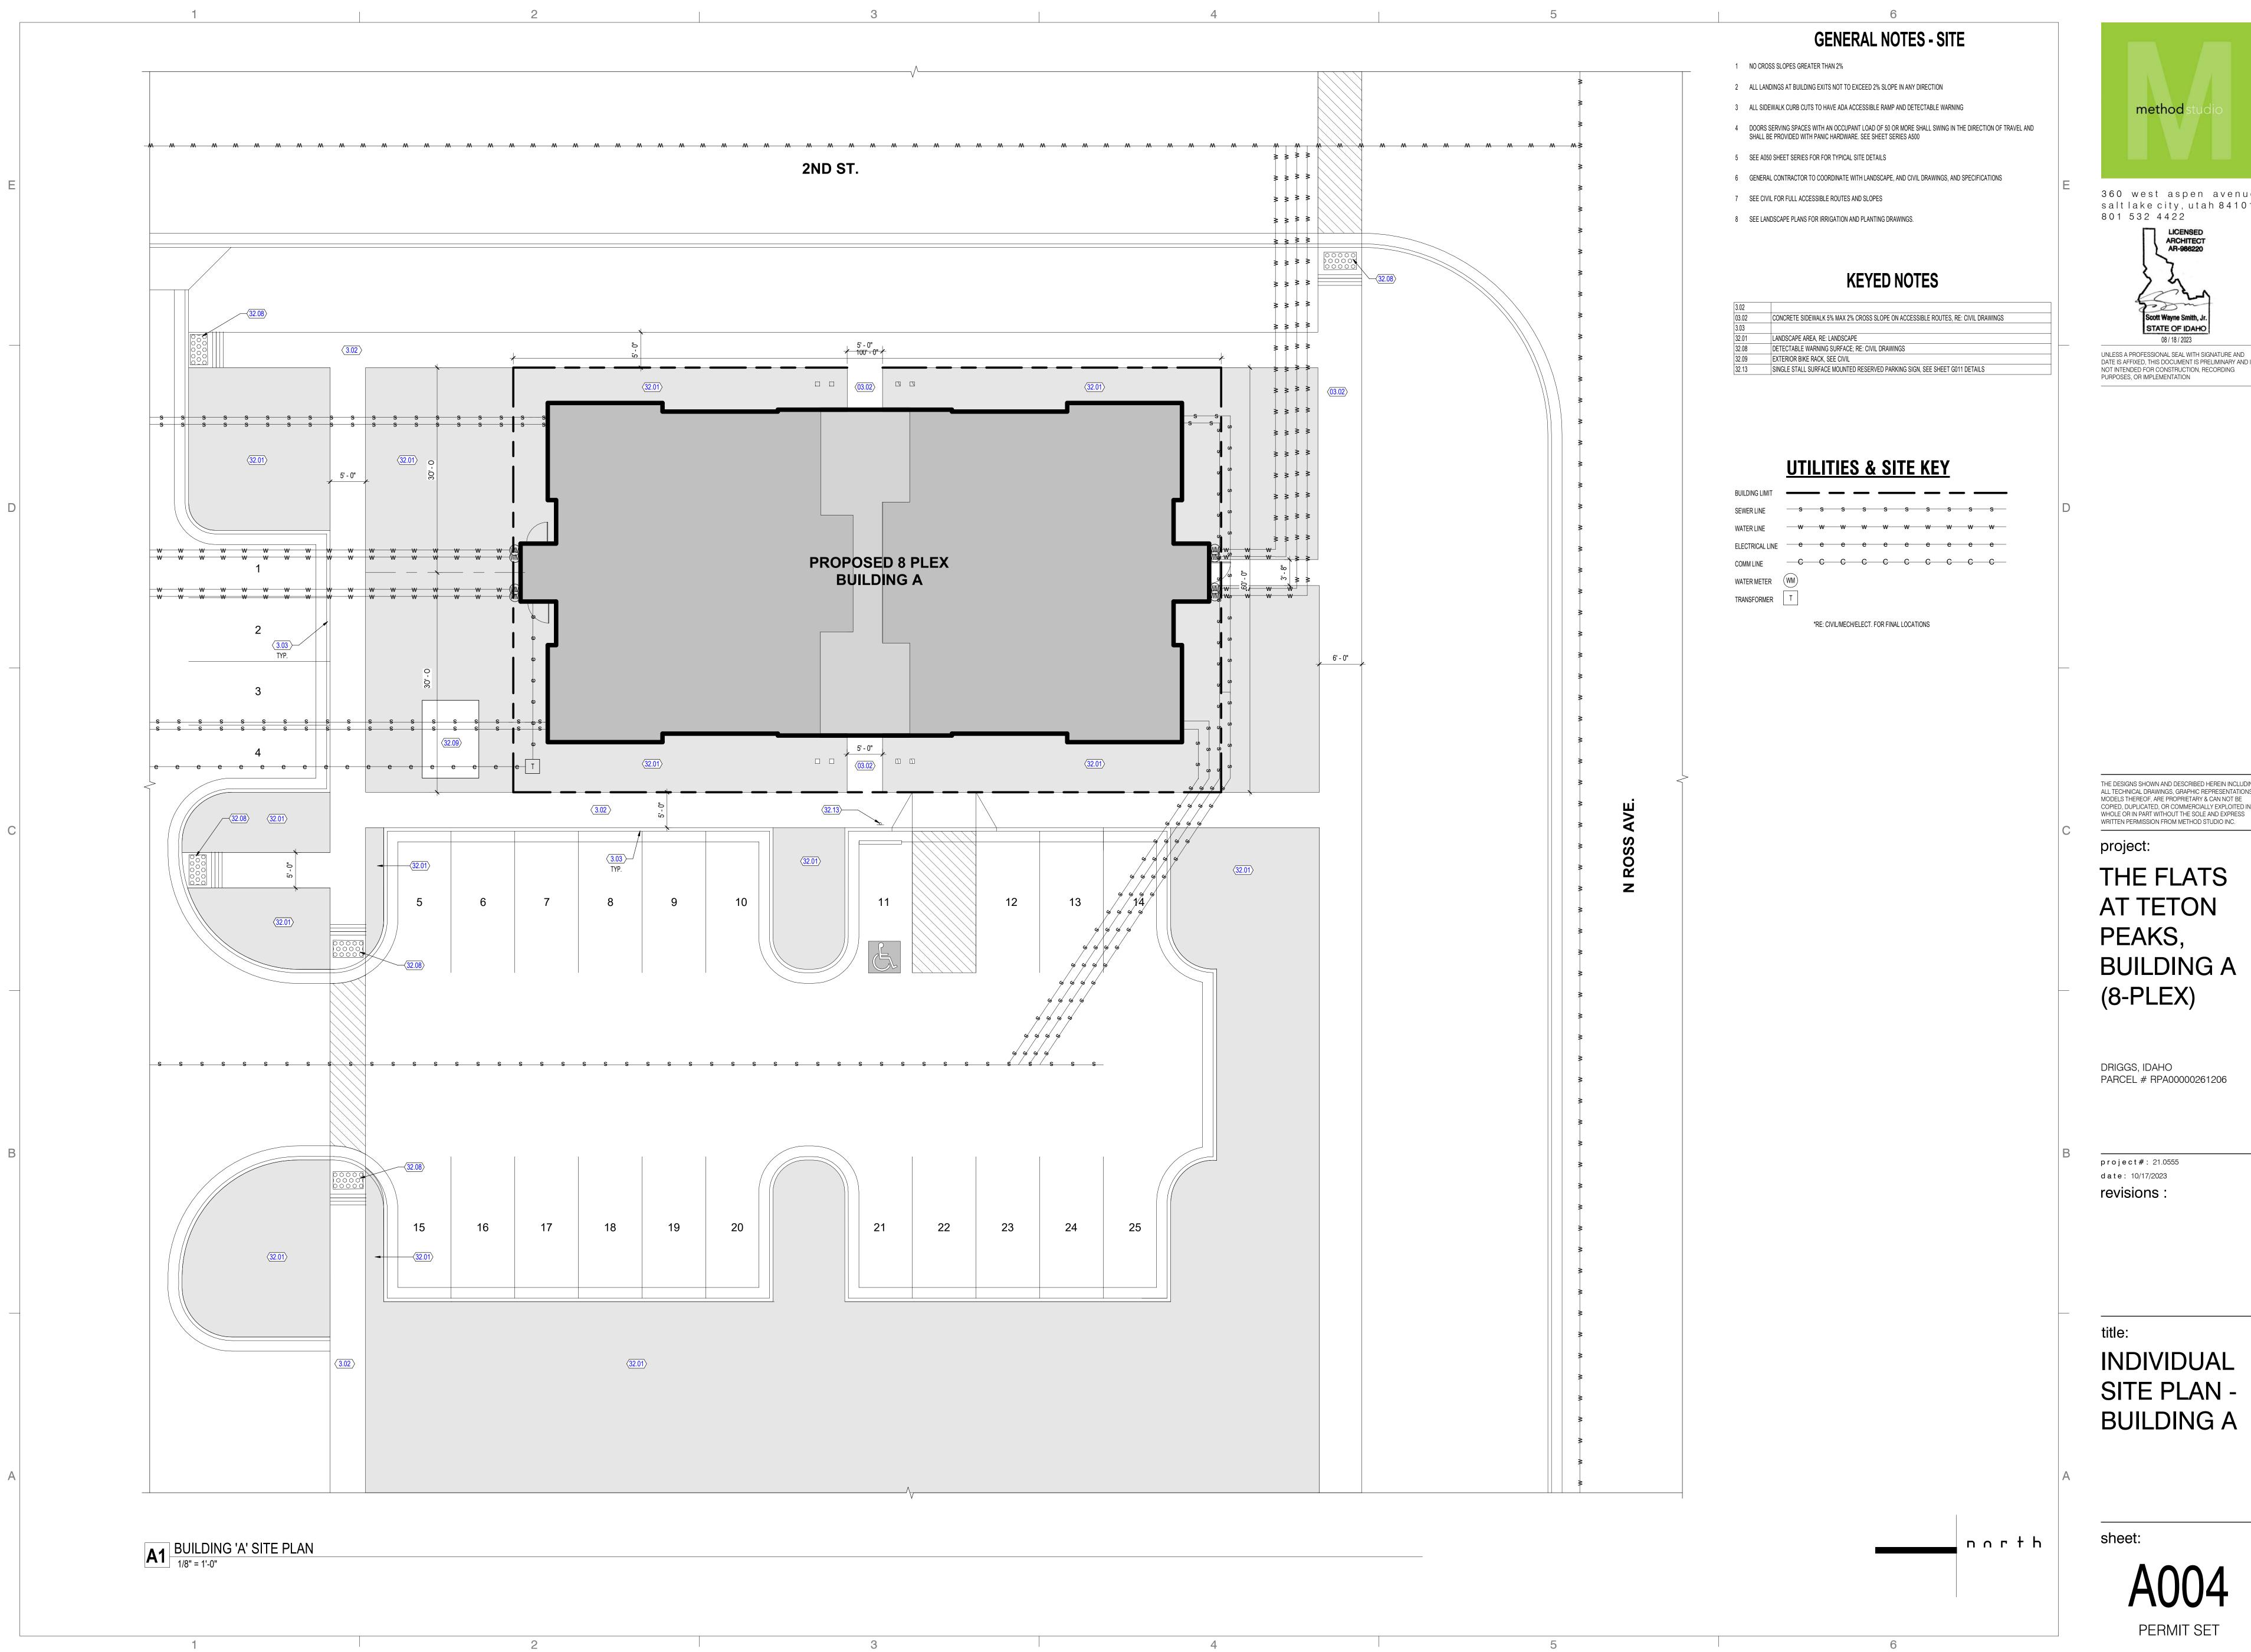

project:

THE FLATS AT TETON PEAKS, **BUILDING A** (8-PLEX)

DRIGGS, IDAHO PARCEL # RPA00000261206

project#: 21.0555 date: 10/17/2023 revisions

title:

**OVERALL** MASTERPLAN





UNLESS A PROFESSIONAL SEAL WITH SIGNATURE AND DATE IS AFFIXED, THIS DOCUMENT IS PRELIMINARY AND IS NOT INTENDED FOR CONSTRUCTION, RECORDING PURPOSES, OR IMPLEMENTATION

STATE OF IDAHO 08 / 18 / 2023

method

801 532 4422

360 west aspen avenue salt lake city, utah 84101

ARCHITECT

COPIED, DUPLICATED, OR COMMERCIALLY EXPLOITED IN WHOLE OR IN PART WITHOUT THE SOLE AND EXPRESS WRITTEN PERMISSION FROM METHOD STUDIO INC.

project:

THE FLATS AT TETON PEAKS, **BUILDING A** (8-PLEX)

DRIGGS, IDAHO PARCEL # RPA00000261206

project#: 21.0555 date: 10/17/2023

revisions

title:

PHASE 1 SITE PLAN

sheet:

PERMIT SET



360 west aspen avenue salt lake city, utah 84101



UNLESS A PROFESSIONAL SEAL WITH SIGNATURE AND DATE IS AFFIXED, THIS DOCUMENT IS PRELIMINARY AND IS NOT INTENDED FOR CONSTRUCTION, RECORDING

THE DESIGNS SHOWN AND DESCRIBED HEREIN INCLUDING ALL TECHNICAL DRAWINGS, GRAPHIC REPRESENTATIONS & MODELS THEREOF, ARE PROPRIETARY & CAN NOT BE COPIED, DUPLICATED, OR COMMERCIALLY EXPLOITED IN

THE FLATS BUILDING A

PARCEL # RPA00000261206

SITE PLAN -**BUILDING A**