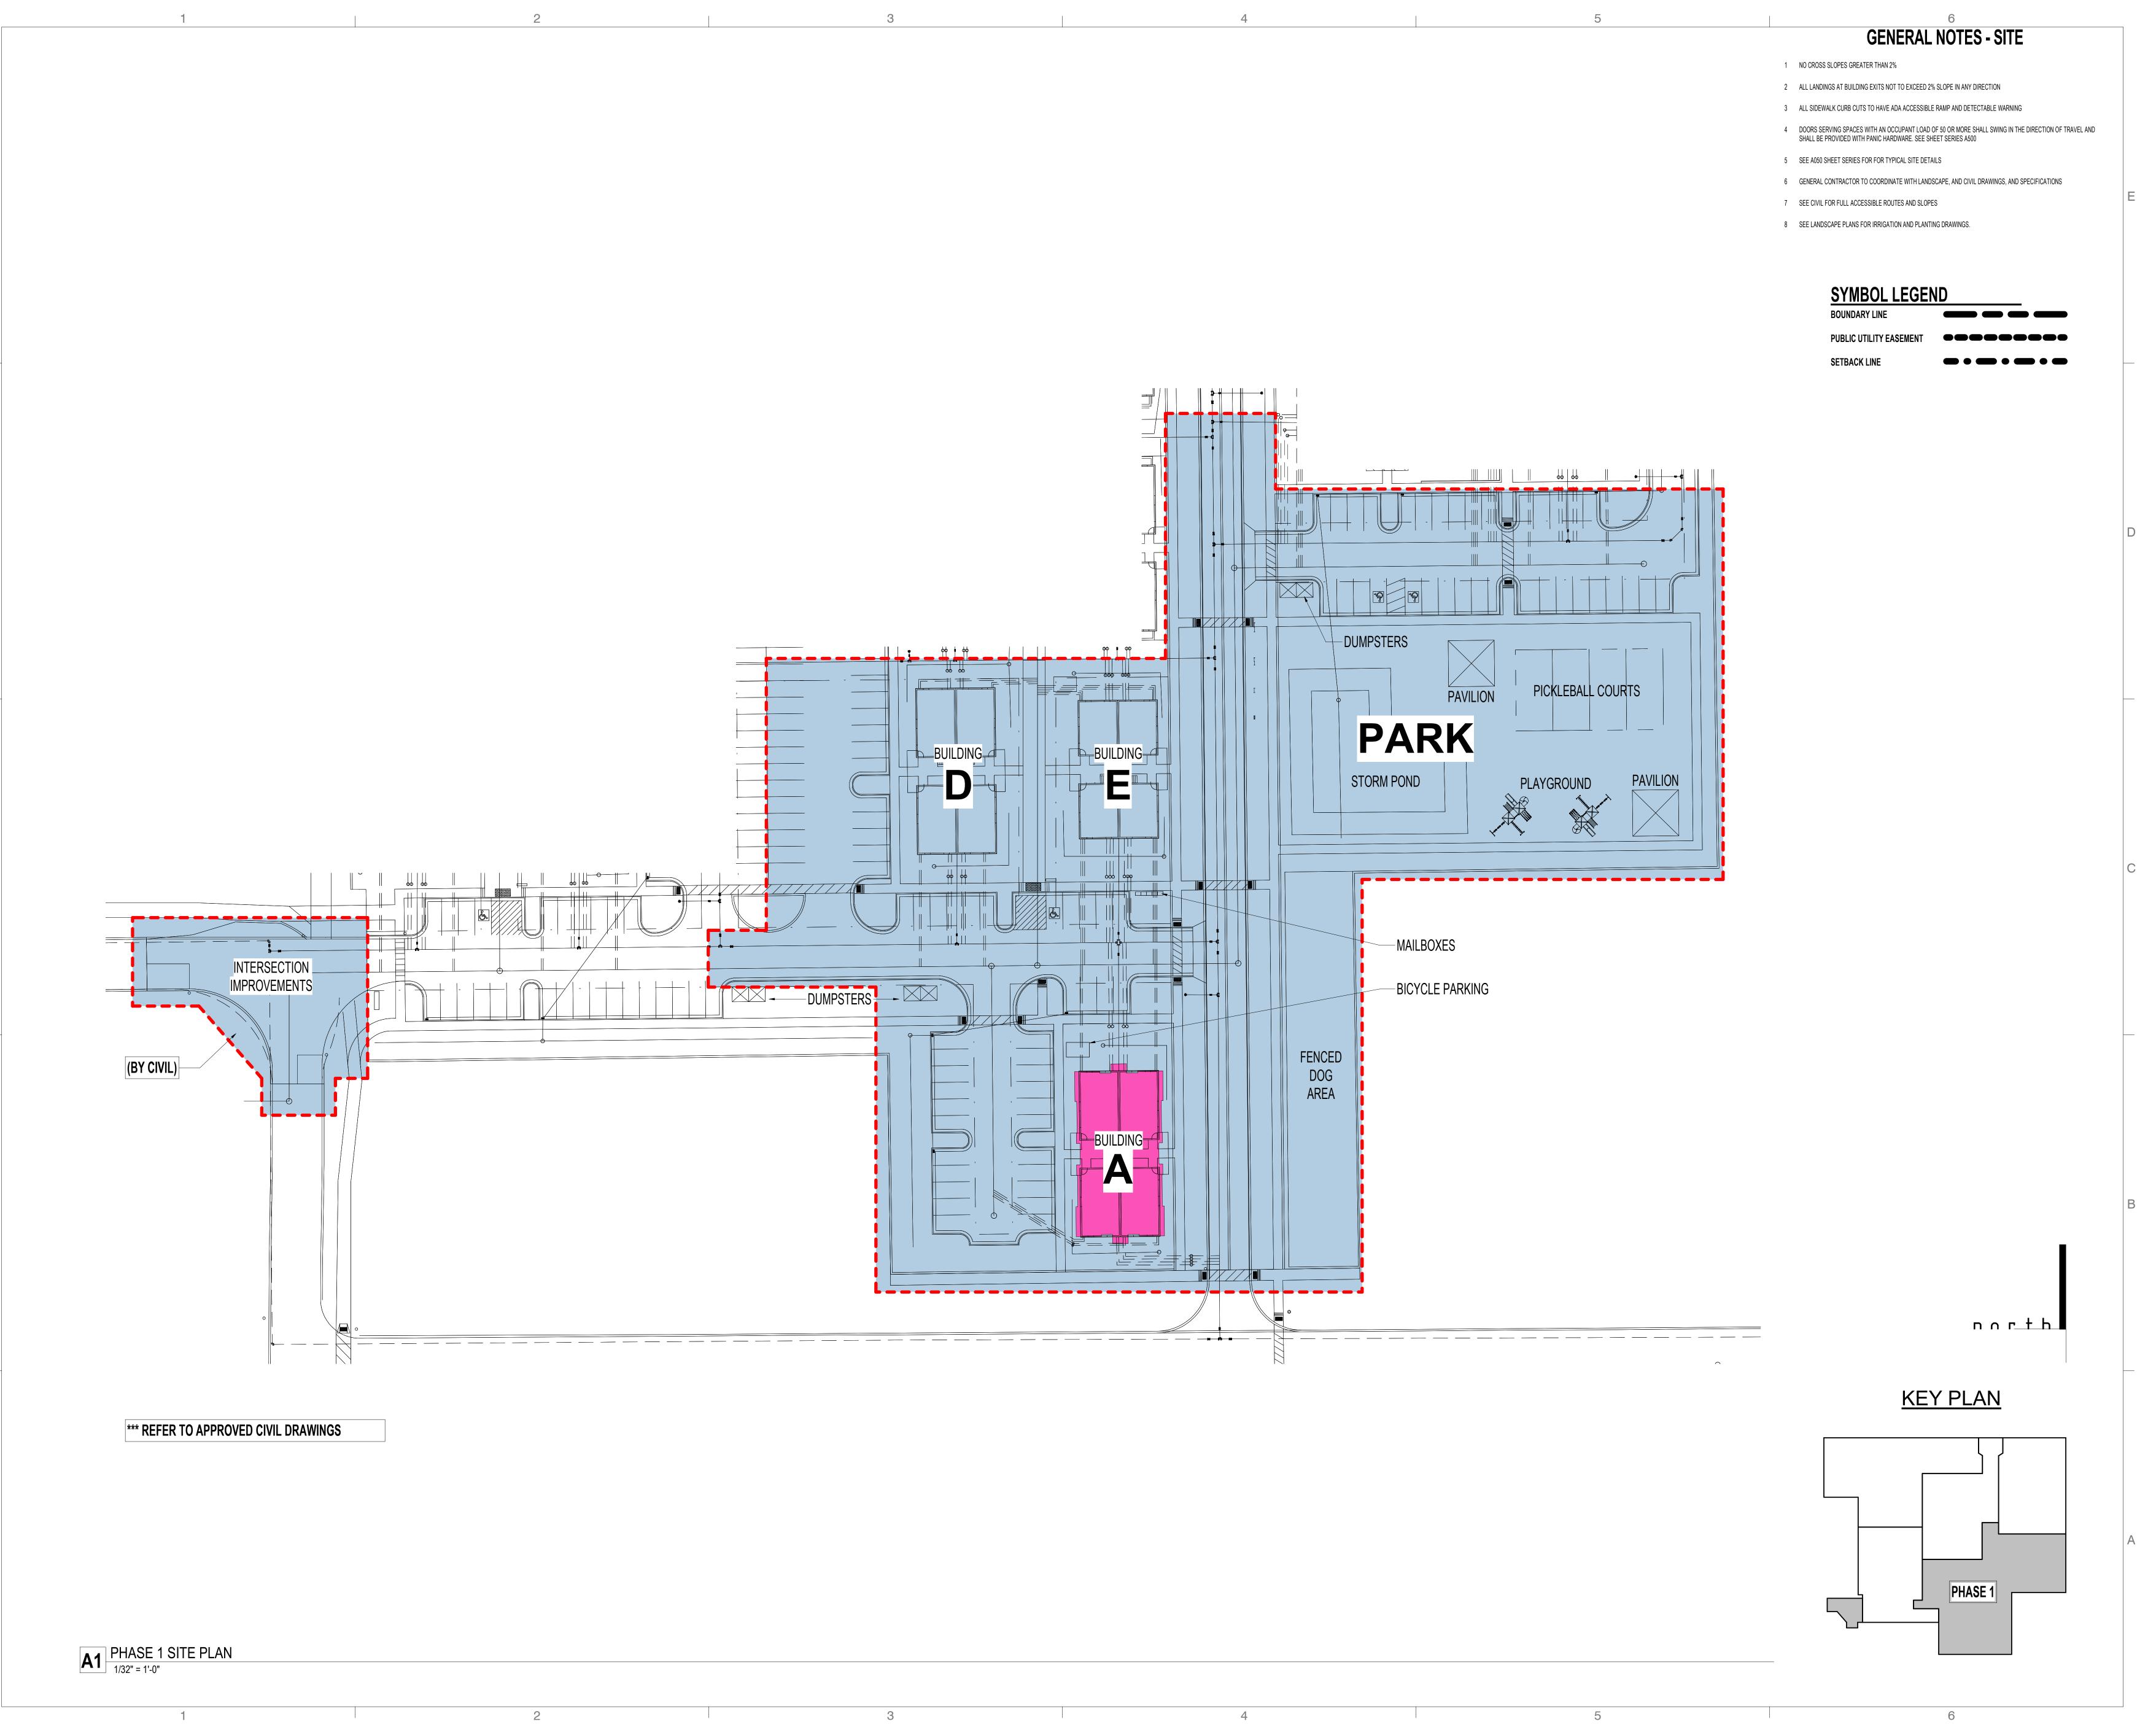

project:

THE FLATS AT TETON PEAKS, **BUILDING A** (8-PLEX)

DRIGGS, IDAHO PARCEL # RPA00000261206

project#: 21.0555 date: 10/17/2023

revisions

title:

PHASE 1 SITE PLAN

sheet: