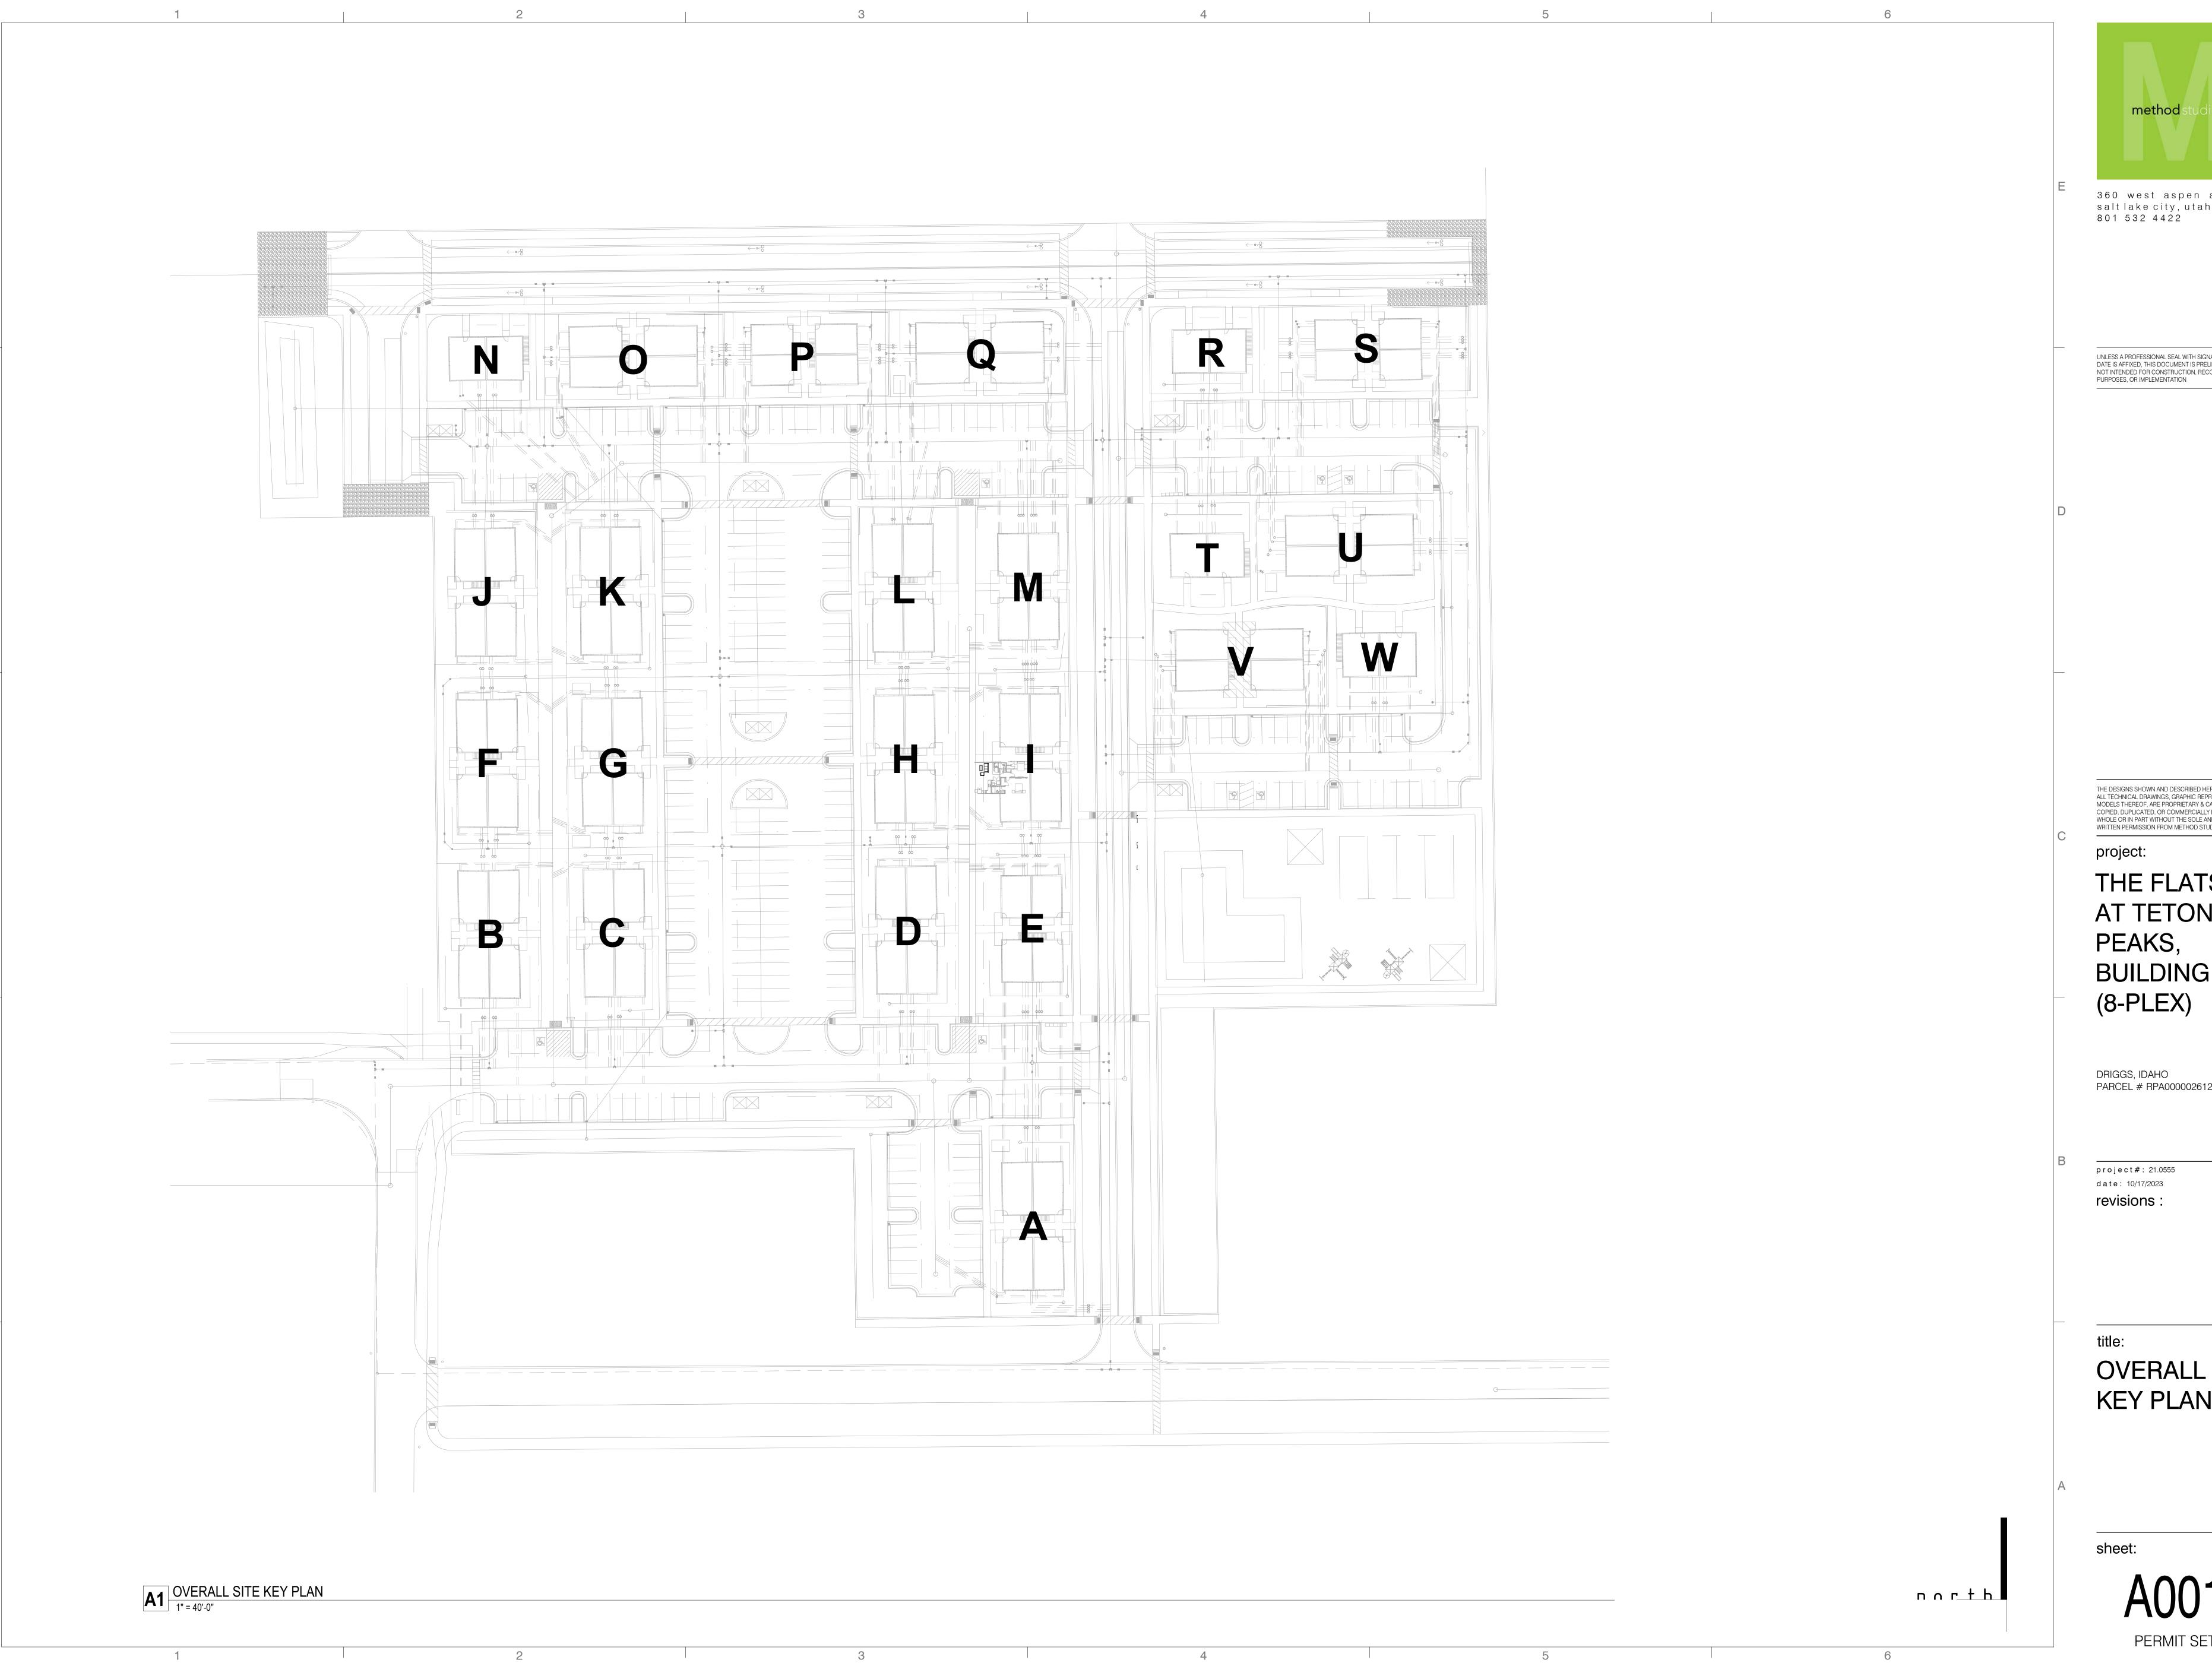

THE FLATS AT TETON **BUILDING A** 

DRIGGS, IDAHO PARCEL # RPA00000261206

**KEY PLAN** 

method

360 west aspen avenue salt lake city, utah 84101 801 532 4422

ARCHITECT STATE OF IDAHO 08 / 18 / 2023

UNLESS A PROFESSIONAL SEAL WITH SIGNATURE AND DATE IS AFFIXED, THIS DOCUMENT IS PRELIMINARY AND IS NOT INTENDED FOR CONSTRUCTION, RECORDING

COPIED, DUPLICATED, OR COMMERCIALLY EXPLOITED IN WHOLE OR IN PART WITHOUT THE SOLE AND EXPRESS WRITTEN PERMISSION FROM METHOD STUDIO INC.

project:

THE FLATS AT TETON PEAKS, **BUILDING A** (8-PLEX)

DRIGGS, IDAHO PARCEL # RPA00000261206