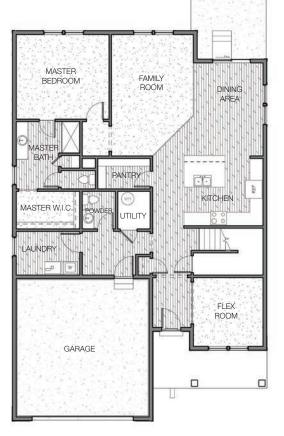

## FLOOR PLAN LAYOUT

The Traverse

## FieldStone HOMES

FIRST FLOOR Approx. 1,694 Sq Ft

**SECOND FLOOR** Approx. 676 Sq Ft

**OPTIONAL BASEMENT LAYOUT** Approx. 1,595 Sq Ft Unfinished