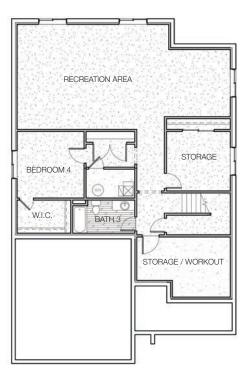

## FLOOR PLAN LAYOUT

The Traverse

## FieldStone HOMES

FIRST FLOOR Approx. 1,694 Sq Ft

**SECOND FLOOR** Approx. 676 Sq Ft

**OPTIONAL BASEMENT LAYOUT** Approx. 1,595 Sq Ft Unfinished