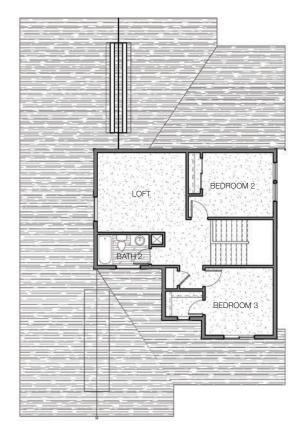

## FLOOR PLAN LAYOUT

The Traverse

## FieldStone HOMES

FIRST FLOOR Approx. 1,694 Sq Ft

**SECOND FLOOR** Approx. 676 Sq Ft

**OPTIONAL BASEMENT LAYOUT** Approx. 1,595 Sq Ft Unfinished