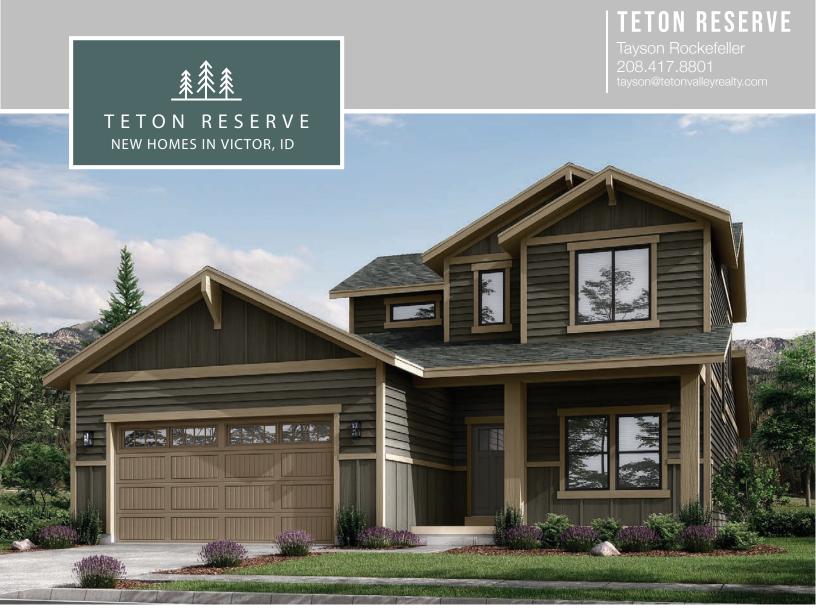

## THE TRAVERSE

3-5 bedrooms 2.5-3.5 bathrooms

## **THIS HOME FEATURES**

Open Concept Main Level with 9' ceilings Mud Room off Garage Powder Bath on Main Level Flex Room off Entry Master Bedroom Walk-in Closet Main Floor Laundry Room 13" Tile in Bathrooms and Laundry Large Kitchen Island Walk-in Pantry 42" or Staggered Height Upper Cabinets Granite Countertops Two-Tone Paint Stained Cedar Exterior Front Yard Landscaping with Sprinklers