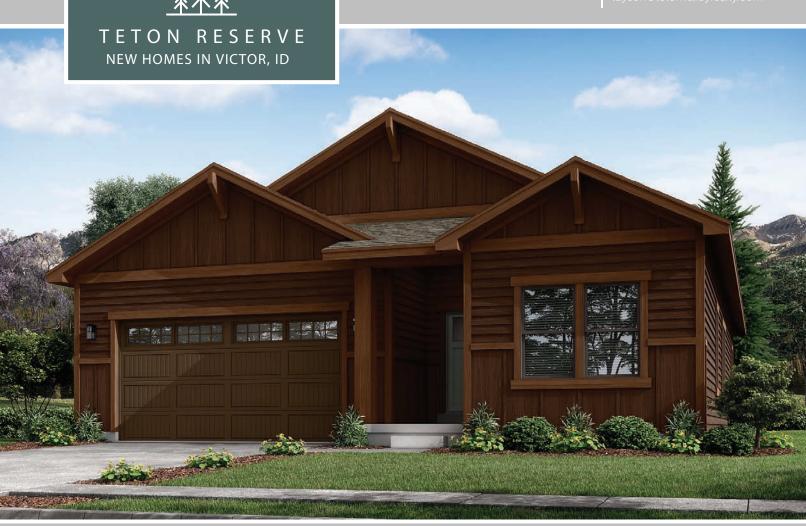

#### TETON RESERVE

### THE MORAN

## THIS HOME FEATURES

Open Concept Main Level with 9' ceilings Mud Room off Garage Powder Bath on Main Level Flex Room off Entry Open to Below Loft Upstairs Walk-in Closets in Each Bedroom Upstairs Laundry Room Floorté® in Bathrooms and Laundry

Large Kitchen Island Walk-in Pantry 42" or Staggered Height Upper Cabinets Granite Countertops in Kitchen Two-Tone Paint JamesHardie® Exterior Front Yard Landscaping with Sprinklers