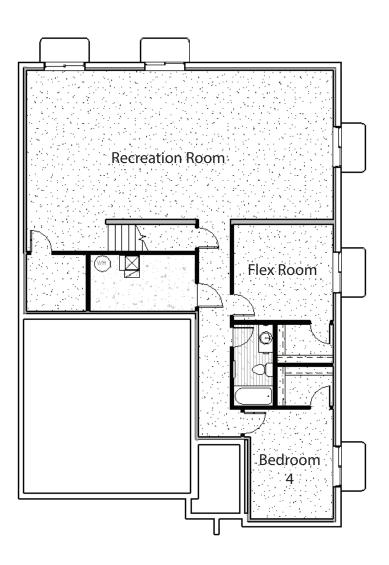

# FLOOR PLAN LAYOUT The Moran

## FieldStone HOMES

FIRST FLOOR Approx. 1,667 Sq Ft **OPTIONAL FINISHED BASEMENT** Approx. 1,557 Sq Ft Unfinished