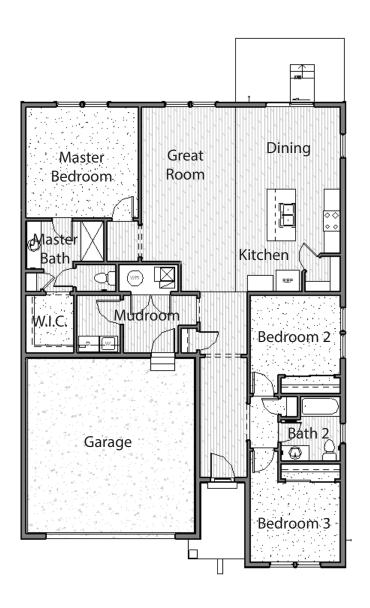

# FLOOR PLAN LAYOUT The Moran

## FieldStone HOMES

FIRST FLOOR Approx. 1,667 Sq Ft **OPTIONAL FINISHED BASEMENT** Approx. 1,557 Sq Ft Unfinished